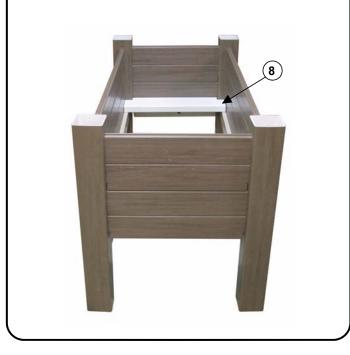

#### Corner Notched Bottom Panel Assembly

8

Place one 22" x 5-1/2" x 1-1/2" corner notched bottom panel (Item 8) on each end of the garden bed.