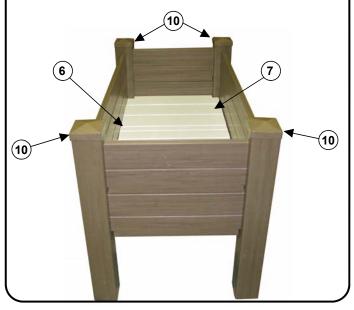

# **9** Bottom Panel And Post Cap Assembly

Place five 22" x 5-1/2" x 1-1/2" x 1" bottom panels (Item 7) and one 22" x 1-1/2" x 1" bottom panel (Item 6) into the garden bed.

(Gap boards evenly to allow for water drainage).

Install the 4" x 4" post caps (Item 10) onto the corner posts.

Place fabric liner into the garden bed.