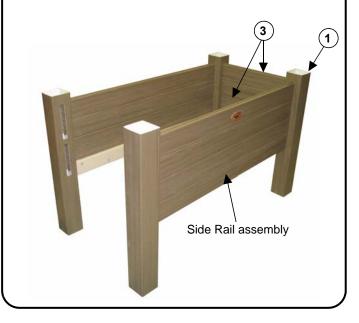

# End Rail / Side Rail Assembly

Align the other side rail assembly (as shown).

Align the corner post (Item 1) slots to the 21-1/2" x 8" x 1" side rails (Item 3).

Slide the corner post onto the side rails until the side rail tabs lock to the corner post.

# Final End And Side Rail Assembly

Place the two remaining 21-1/2" x 8" x 1" side rails (Item 3) together and place between the two 4" x 4" x 31" corner posts (Item 1).

Slide the side rails into each corner post until the tabs on the side rails lock to the corner posts