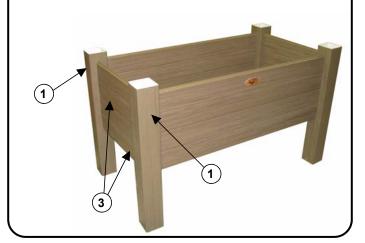

### Parts Identification

Item #: VEGB 24-48

Stack matching pieces in piles. Using the parts list, locate and count the individual pieces and verify that you have received the correct number of pieces.

If any pieces are missing or replacement parts are required, contact Gronomics at 1-855-299-6727.

NOTE: Ground preparation is optional, however we recommend leveling area under frame of product, or place product directly on a flat level surface before filling with soil.

| Parts List |      |        |                                            |  |  |
|------------|------|--------|--------------------------------------------|--|--|
| ITEM       | QTY. | PART # | DESCRIPTION                                |  |  |
| 1          | 4    | V3200E | Corner Post, 4" x 4" x 31"                 |  |  |
| 2          | 2    | V4502  | Side Rail w/Cleat, 45-1/2" x 8" x 1"       |  |  |
| 3          | 4    | V2150  | Side Rails, 21x 5-1/2"x 7/8"               |  |  |
| 4          | 1    | V4550  | Side Rail w/Logo, 45-1/2" x 8" x 1"        |  |  |
| 5          | 1    | V4550  | Side Rail, 45-1/2" x 8" x 1"               |  |  |
| 6          | 1    | V2115  | Bottom Board, 22" x 1-1/2" x 1"            |  |  |
| 7          | 5    | V2200  | Bottom Board, 22" x 6" x 1"                |  |  |
| 8          | 2    | V2200N | Corner Notched Bottom Panel, 22" x 6" x 1" |  |  |
| 9          | 1    | FL3652 | Fabric Liner, 36" x 52"                    |  |  |
| 10         | 4    | 4545   | Post Cap, 4-5/8" x 4-5/8" x 1-1/2"         |  |  |