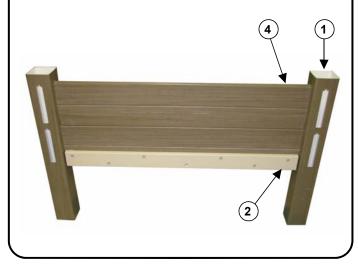

# Side Rail w/Cleat Assembly

2

Stand one 4" x 4" x 31" corner post (Item 1) upright with slots facing you and slots facing to the right.

Locate a 45-1/2" x 8" x 1" side rail w/cleat (Item 2). With the cleat located at the bottom and facing you, install side rail w/cleat into the lower slot and push inward until the tabs on the side rail w/cleat are locked to the corner post.

# Side Rail Assembly

Install the 45-1/2" x 8" x 1" side rail w/logo (Item 4) (w/Logo facing away from you) onto the top of side rail w/cleat.

Slide the side rail w/Logo into the slot on the corner post until tabs are locked to corner post.