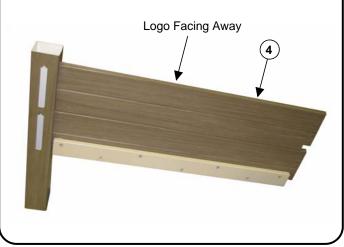

# Side Rail Assembly

Install the 45-1/2" x 8" x 1" side rail w/logo (Item 4) (w/Logo facing away from you) onto the top of side rail w/cleat.

Slide the side rail w/Logo into the slot on the corner post until tabs are locked to corner post.