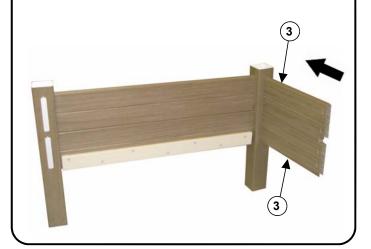

# 5 End Rail Assembly

Align two 21-1/2" x 8" x 1" side rails (Item 3) to the 4" x 4" x 31" corner post slots.

Slide the side rails into the corner post slots until the tabs on the side rails lock to the corner post.