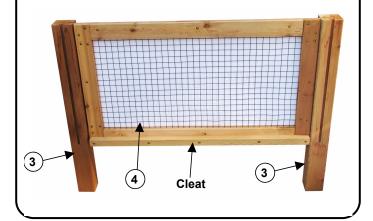

#### Corner Post / Screen Side Assembly

NOTE: Assemble the solar assist composter on a level surface and keep posts and parts square when assembling.

Stand two 4" x 4" x 32" corner posts (Item 3) upright with slots facing you and with slots facing each other. Install a 40" x 21-1/2" screen panel w/cleat (Item 4) (cleat facing you) into the slots and slide down.