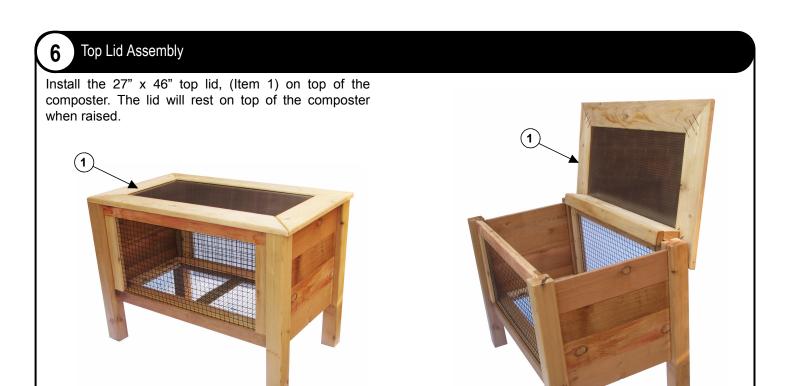

NOTE: It is recommended to place a protective layer between the ground and the pieces during assembly. This will help prevent damage to the pieces.

|      |      |         | Parts List                                                | Product Care and Maintenance                                                                                                                                                                                                                                                                                                                                     |
|------|------|---------|-----------------------------------------------------------|------------------------------------------------------------------------------------------------------------------------------------------------------------------------------------------------------------------------------------------------------------------------------------------------------------------------------------------------------------------|
| ITEM | QTY. | PART #  | DESCRIPTION                                               | Western Red Cedar will turn a weathered grey if left unfinished. Although no finish is required for cedar when used outdoors, a natural oil finish applied regularly will help maintain the beauty and minimize cracking and drying. It is recommended to use Gronomics Garden Bed Oil (Item# GBO-1Q), a non-toxic, food safe finish that is very easy to apply. |
| 1    | 1    | TL 2746 | Top Lid, 27" x 46"                                        |                                                                                                                                                                                                                                                                                                                                                                  |
| 2    | 8    | R2100   | Side Rail, 5/8" x 5-3/8" x 21"                            |                                                                                                                                                                                                                                                                                                                                                                  |
| 3    | 4    | 3200H   | Corner Post, 4" x 4" x 32" w/21-3/4" dovetail depth       |                                                                                                                                                                                                                                                                                                                                                                  |
| 4    | 2    | SPC4021 | Screen Panel w/cleat 40" x 21-1/2"                        |                                                                                                                                                                                                                                                                                                                                                                  |
| 5    | 1    | BSP4018 | Bottom Screen Panel w/4 notched corners 20-3/8" x 40-3/4" |                                                                                                                                                                                                                                                                                                                                                                  |
|      |      |         |                                                           | Apply oil when air and wind temperatures are between 50-90 degrees. Avoid applying in direct sunlight.                                                                                                                                                                                                                                                           |