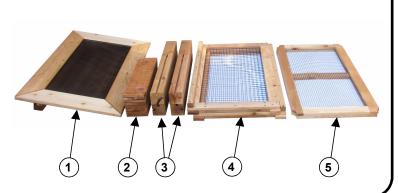

#### Parts Identification

SAC 24-45

Stack matching pieces in piles. Using the parts list, locate and count the individual pieces and verify that you have received the correct number of pieces.

If any pieces are missing or replacement parts are required, contact Gronomics at 1-855-299-6727.

NOTE: It is recommended to place a protective layer between the ground and the pieces during assembly. This will help prevent damage to the pieces.

|      |      |         | Parts List                                                | Product Care and Maintenance                                                                                                                                                                                                                                                                                                                                     |
|------|------|---------|-----------------------------------------------------------|------------------------------------------------------------------------------------------------------------------------------------------------------------------------------------------------------------------------------------------------------------------------------------------------------------------------------------------------------------------|
| ITEM | QTY. | PART #  | DESCRIPTION                                               | Western Red Cedar will turn a weathered grey if left unfinished. Although no finish is required for cedar when used outdoors, a natural oil finish applied regularly will help maintain the beauty and minimize cracking and drying. It is recommended to use Gronomics Garden Bed Oil (Item# GBO-1Q), a non-toxic, food safe finish that is very easy to apply. |
| 1    | 1    | TL 2746 | Top Lid, 27" x 46"                                        |                                                                                                                                                                                                                                                                                                                                                                  |
| 2    | 8    | R2100   | Side Rail, 5/8" x 5-3/8" x 21"                            |                                                                                                                                                                                                                                                                                                                                                                  |
| 3    | 4    | 3200H   | Corner Post, 4" x 4" x 32" w/21-3/4" dovetail depth       |                                                                                                                                                                                                                                                                                                                                                                  |
| 4    | 2    | SPC4021 | Screen Panel w/cleat 40" x 21-1/2"                        |                                                                                                                                                                                                                                                                                                                                                                  |
| 5    | 1    | BSP4018 | Bottom Screen Panel w/4 notched corners 20-3/8" x 40-3/4" |                                                                                                                                                                                                                                                                                                                                                                  |
|      |      |         |                                                           | Apply oil when air and wind temperatures are between 50-90 degrees. Avoid applying in direct sunlight.                                                                                                                                                                                                                                                           |