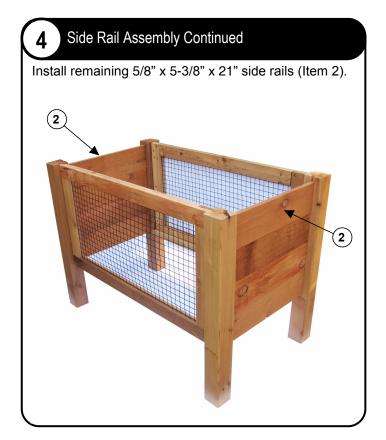

#### 3 Side Rail Assembly

Repeat step 2 with the remaining 4" x 4" x 32"corner posts (Item 3) and 40" x 21-1/2" screen panel w/cleat (Item 4).

Install a 5/8" x 5-3/8" x 21" side rail (Item 2) on each side into the slots and slide down.