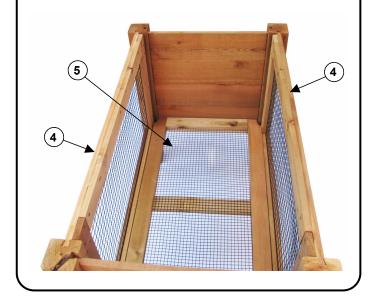

### Bottom Screen Panel Assembly

Install the 20-3/8"  $\times$  40-3/4" bottom screen panel (Item 5), with the screw heads facing down by resting it on the cleats of the 40"  $\times$  21-1/2" screen panels w/ cleats (Item 4).