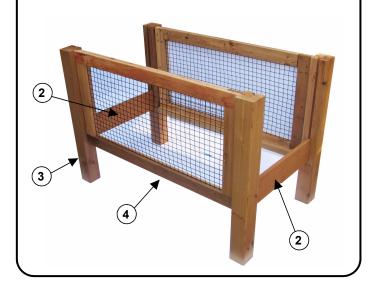

#### 3 Side Rail Assembly

Repeat step 2 with the remaining 4" x 4" x 32"corner posts (Item 3) and 40" x 21-1/2" screen panel w/cleat (Item 4).

Install a 5/8" x 5-3/8" x 21" side rail (Item 2) on each side into the slots and slide down.

### Bottom Screen Panel Assembly

Install the 20-3/8"  $\times$  40-3/4" bottom screen panel (Item 5), with the screw heads facing down by resting it on the cleats of the 40"  $\times$  21-1/2" screen panels w/ cleats (Item 4).