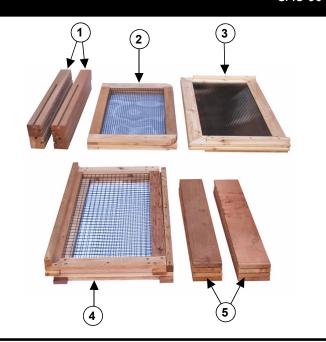

## Parts Identification

SAC 36-45

Stack matching pieces in piles. Using the parts list, locate and count the individual pieces and verify that you have received the correct number of pieces.

If any pieces are missing or replacement parts are required, contact Gronomics at 1-855-299-6727.

NOTE: It is recommended to place a protective layer between the ground and the pieces during assembly. This will help prevent damage to the pieces.

|      |      |         | Parts List                                                | Product Care and Maintenance                                                                                                                                                                                                                                                                                                        |  |
|------|------|---------|-----------------------------------------------------------|-------------------------------------------------------------------------------------------------------------------------------------------------------------------------------------------------------------------------------------------------------------------------------------------------------------------------------------|--|
| ITEM | QTY. | PART #  | DESCRIPTION                                               | Western Red Cedar will turn a                                                                                                                                                                                                                                                                                                       |  |
| 1    | 4    | 3200H   | Corner Post, 4" x 4" x 32" w/21-3/4" dovetail depth       | weathered grey if left unfinished. Although no finish is required for cedar when used outdoors, a natural oil finish applied regularly will help maintain the beauty and minimize cracking and drying. It is recommended to use  Gronomics Garden Bed Oil (Item# GBO-1Q), a non-toxic, food safe finish that is very easy to apply. |  |
| 2    | 2    | BSP3058 | Bottom Screen Panel w/2 notched corners 20-5/8" x 30-5/8" |                                                                                                                                                                                                                                                                                                                                     |  |
| 3    | 1    | FTP4637 | Folding Top Lid, 46" x 37"                                |                                                                                                                                                                                                                                                                                                                                     |  |
| 4    | 2    | SPC4021 | Screen Panel w/cleat, 40" x 21-1/2"                       |                                                                                                                                                                                                                                                                                                                                     |  |
| 5    | 8    | R3100   | Side Rail, 5/8" x 5-1/2" x 31"                            |                                                                                                                                                                                                                                                                                                                                     |  |
|      |      |         |                                                           | Apply oil when air and wind temperatures are between 50-90 degrees. Avoid applying in direct sunlight.                                                                                                                                                                                                                              |  |