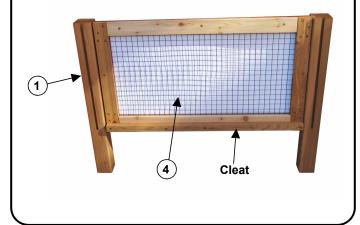

# Corner Post / Screen Panel Assembly

NOTE: Assemble the composter on a level surface and keep posts and parts square when assembling.

Stand two 4" x 4" x 32" corner posts (Item 1) upright with slots facing you and with slots facing each other. Install a 40" x 21-1/2" screen panel w/cleat (Item 4) (cleat facing you) into the slots and slide down.