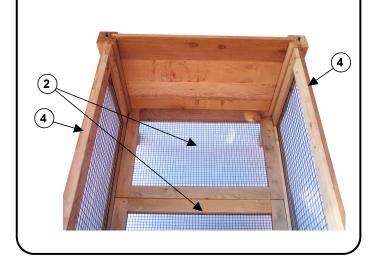

## 5 Bottom Screen Panel Assembly

Install the two 20-5/8" x 30-5/8" bottom screen panels (Item 2), with the screw heads facing down and notched corners toward the corner posts. Rest the bottom screen panels on the cleats of the screen panels w/cleats (Item 4).