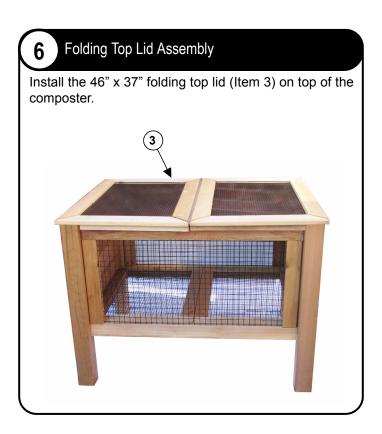

NOTE: It is recommended to place a protective layer between the ground and the pieces during assembly. This will help prevent damage to the pieces.

|      |      |         | Parts List                                                | Product Care and Maintenance                                                                                                                                                                                                                                                                                                        |  |
|------|------|---------|-----------------------------------------------------------|-------------------------------------------------------------------------------------------------------------------------------------------------------------------------------------------------------------------------------------------------------------------------------------------------------------------------------------|--|
| ITEM | QTY. | PART #  | DESCRIPTION                                               | Western Red Cedar will turn a                                                                                                                                                                                                                                                                                                       |  |
| 1    | 4    | 3200H   | Corner Post, 4" x 4" x 32" w/21-3/4" dovetail depth       | weathered grey if left unfinished. Although no finish is required for cedar when used outdoors, a natural oil finish applied regularly will help maintain the beauty and minimize cracking and drying. It is recommended to use  Gronomics Garden Bed Oil (Item# GBO-1Q), a non-toxic, food safe finish that is very easy to apply. |  |
| 2    | 2    | BSP3058 | Bottom Screen Panel w/2 notched corners 20-5/8" x 30-5/8" |                                                                                                                                                                                                                                                                                                                                     |  |
| 3    | 1    | FTP4637 | Folding Top Lid, 46" x 37"                                |                                                                                                                                                                                                                                                                                                                                     |  |
| 4    | 2    | SPC4021 | Screen Panel w/cleat, 40" x 21-1/2"                       |                                                                                                                                                                                                                                                                                                                                     |  |
| 5    | 8    | R3100   | Side Rail, 5/8" x 5-1/2" x 31"                            |                                                                                                                                                                                                                                                                                                                                     |  |
|      |      |         |                                                           | Apply oil when air and wind temperatures are between 50-90 degrees. Avoid applying in direct sunlight.                                                                                                                                                                                                                              |  |