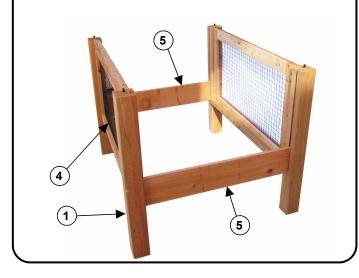

## Side Rail Assembly

Repeat step 2 with the remaining 4" x 4" x 32" corner posts (Item 1) and 40" x 21-1/2" screen panel with cleat (Item 4).

Install a 5/8" x 5-1/2" x 31" side rail (Item 5) on each side into the slots and slide down.