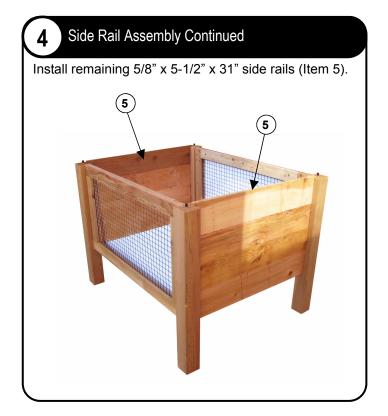

## Side Rail Assembly

Repeat step 2 with the remaining 4" x 4" x 32" corner posts (Item 1) and 40" x 21-1/2" screen panel with cleat (Item 4).

Install a 5/8" x 5-1/2" x 31" side rail (Item 5) on each side into the slots and slide down.