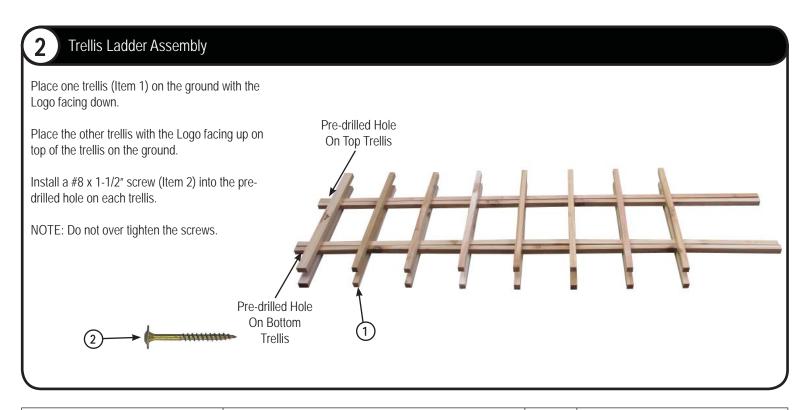

#### Trellis Ladder Assembly (Continued)

Stand the trellis ladder upright and spread the bottom of the trellis ladder approimately 24" apart.

NOTE: The trellis ladder can be placed directly into the soil or secured to any raised or elevated garden bed.