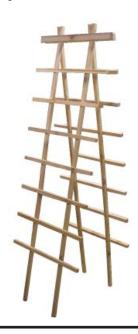

#### Trellis Ladder Assembly (Continued)

Stand the trellis ladder upright and spread the bottom of the trellis ladder approimately 24" apart.

NOTE: The trellis ladder can be placed directly into the soil or secured to any raised or elevated garden bed.