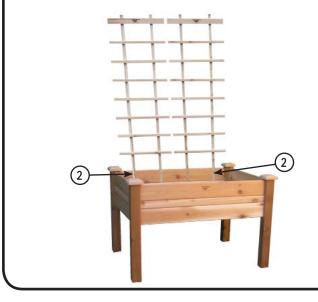

#### Trellis Ladder Installation Options (Continued)

Place the trellis (Item 1) into garden bed as shown. Align the bottom of the trellis with the bottom of the top side rail, center the trellis between the posts and make sure the trellis is straight.

Install four #8 x 1-1/2" screws (Item 2) into the pre-drilled holes.