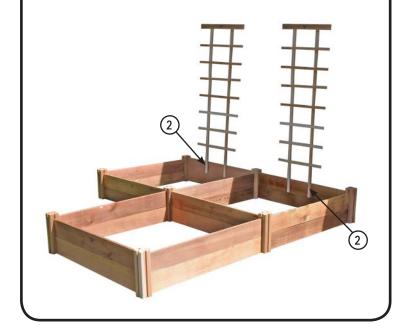

### Trellis Ladder Installation Options (Continued)

Place the trellis (Item 1) into garden bed as shown. Align the bottom of the trellis with the bottom of the top side rail, center the trellis between the posts and make sure the trellis is straight.

Install four #8 x 1-1/2" screws (Item 2) into the pre-drilled holes.