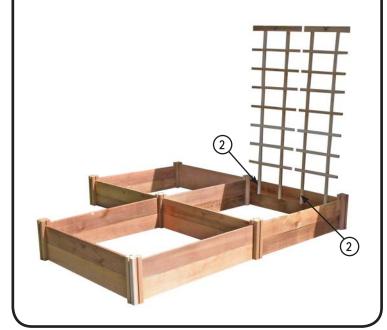

## Trellis Ladder Installation Options

The trellis ladder can be separated and the two trellises can be mounted into the ground or installed onto any raised or elevated garden bed.

Steps 4 - 6 show three configurations, create your own configuration.

Place the trellis (Item 1) into garden bed as shown. Align the bottom of the trellis with the bottom of the top side rail, center the trellis between the posts and make sure the trellis is straight.

Install four #8 x 1-1/2" screws (Item 2) into the pre-drilled holes.

Install four #8 x 1-1/2" screws (Item 2) into the pre-drilled holes.