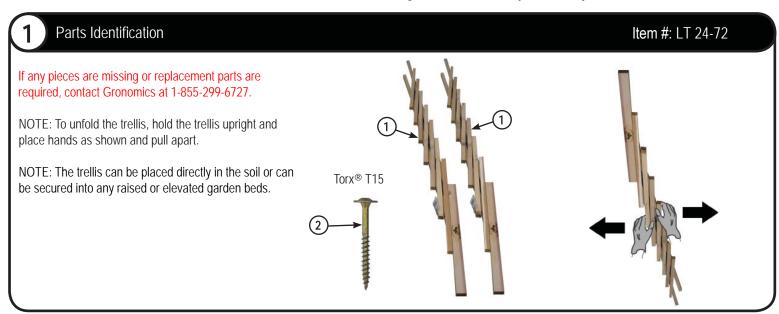

# Ladder Trellis Kit (24"W x 72"H) Assembly Instruction

| Parts List |      |           |                              |  |  |
|------------|------|-----------|------------------------------|--|--|
| ITEM       | QTY. | PART#     | DESCRIPTION                  |  |  |
| 1          | 2    | LT24-72   | Folding Trellis, 24"W x 72"H |  |  |
| 2          | 4    | CS8-112ZY | Screw, #8 x 1-1/2" GRK       |  |  |